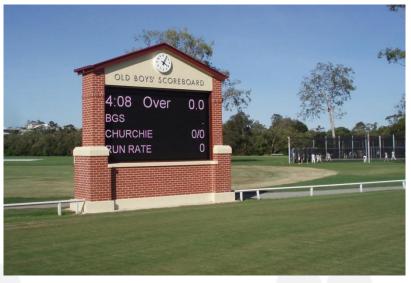

# **Full Colour Scoreboard**

### **Brief:**

Install a full colour screen with cricket, AFL, rugby union and soccer scoring functionality, as well as live video play and replay capabilities.

## **Solution:**

- Outdoor RGB, 2.7m x 4.9m LED screen
- 10mm virtual pitch screen with 480 x 256 graphic resolution
- Front access service and maintenance system exclusive to LED-Signs
- Video scoreboard software with play and replay function
- 40 pre-defined hot keys for images or animations
- Unlimited custom scripts or images and animations