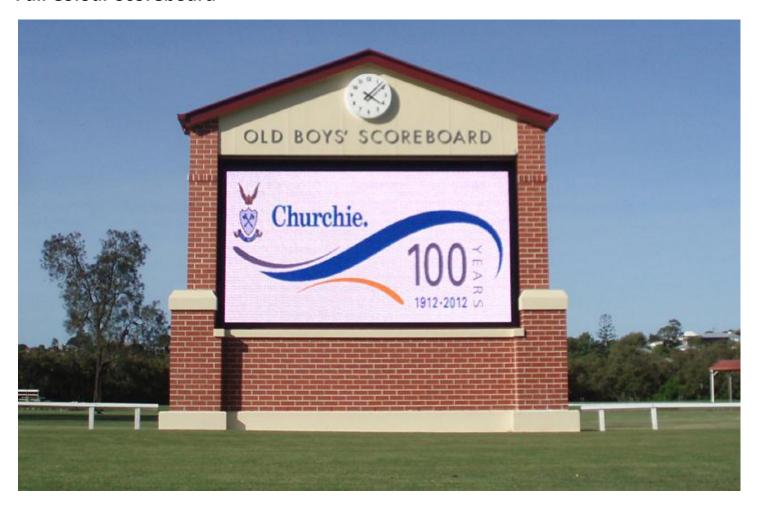

# **Full Colour Scoreboard**

### **Brief:**

Install a full colour screen with cricket, AFL, rugby union and soccer scoring functionality, as well as live video play and replay capabilities.

## **Solution:**

- Outdoor RGB, 2.7m x 4.9m LED screen
- 10mm virtual pitch screen with 480 x 256 graphic resolution
- Front access service and maintenance system exclusive to LED-Signs
- Video scoreboard software with play and replay function
- 40 pre-defined hot keys for images or animations
- Unlimited custom scripts or images and animations

The Anglican Church Grammar School, better known as Churchie, is an independent school for dayboys and boarders. Established in 1912, the school has over 1700 students from Reception to Year 12.

LED Signs Pty Ltd